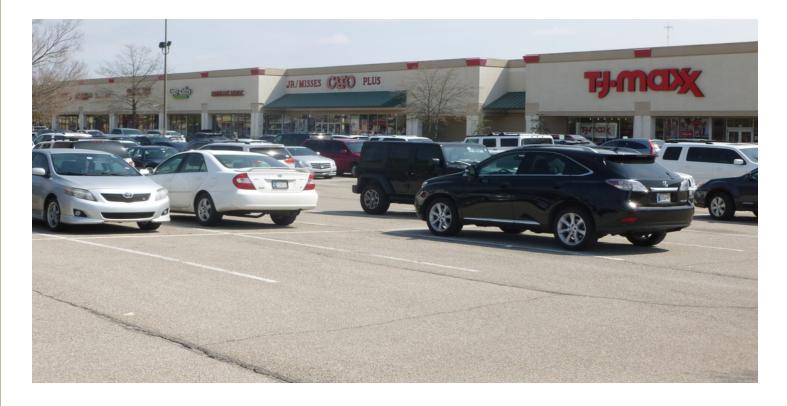

### RETAIL SPACE NOW AVAILABLE

| Available SF:  | 2,000 - 55,000 SF                   | Edmond Crossing is a Center ideal<br>the busiest retail intersection in Ec<br>access and co-tenancy.    |
|----------------|-------------------------------------|---------------------------------------------------------------------------------------------------------|
| Suite 24       | (separate flyer)Available 55,000 SF |                                                                                                         |
| Suite 58       | Available 3,000 SF                  | Located on E 33rd Street (Immedia<br>Broadway Extension)                                                |
| Suite 60       | Available 3,000 SF                  |                                                                                                         |
| Suite 74       | Available 2,000 SF                  | Tenants include: TJ Maxx, Tuesday<br>Galaxy, Chick-fil-A McDonalds, Tac<br>Jason's Deli, and many more. |
| Suite 76       | Available 2,000 SF                  |                                                                                                         |
| Lease Rate:    | Negotiable                          |                                                                                                         |
| Building Size: | 151,664 SF                          |                                                                                                         |
| Year Built:    | 1995                                |                                                                                                         |
|                |                                     |                                                                                                         |

#### PROPERTY OVERVIEW

ally located at one of dmond, with excellent

iately east of

y Morning, Cato, Party aco Bell, Aaron's, GNC,

100217