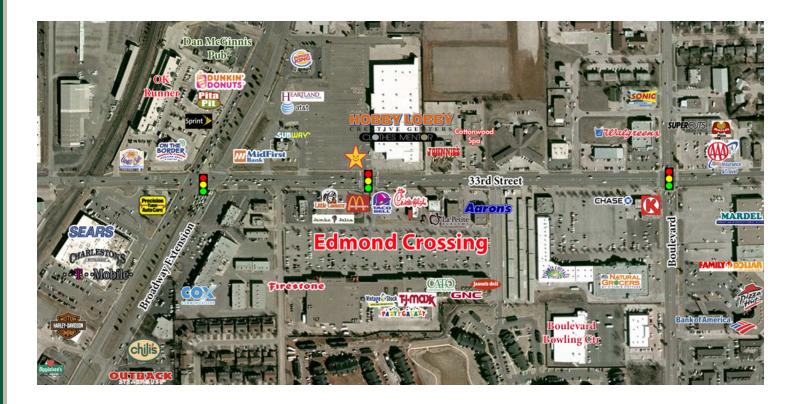

### RETAIL SPACE NOW AVAILABLE

| Available SF:  | 2,000 - 55,000 SF                   | Edmond Crossing is a Center ideal<br>the busiest retail intersection in Ec<br>access and co-tenancy.    |
|----------------|-------------------------------------|---------------------------------------------------------------------------------------------------------|
| Suite 24       | (separate flyer)Available 55,000 SF |                                                                                                         |
| Suite 58       | Available 3,000 SF                  | Located on E 33rd Street (Immedia<br>Broadway Extension)                                                |
| Suite 60       | Available 3,000 SF                  |                                                                                                         |
| Suite 74       | Available 2,000 SF                  | Tenants include: TJ Maxx, Tuesday<br>Galaxy, Chick-fil-A McDonalds, Tac<br>Jason's Deli, and many more. |
| Suite 76       | Available 2,000 SF                  |                                                                                                         |
| Lease Rate:    | Negotiable                          |                                                                                                         |
| Building Size: | 151,664 SF                          |                                                                                                         |
| Year Built:    | 1995                                |                                                                                                         |
|                |                                     |                                                                                                         |

#### PROPERTY OVERVIEW

ally located at one of dmond, with excellent

iately east of

y Morning, Cato, Party aco Bell, Aaron's, GNC,

100217