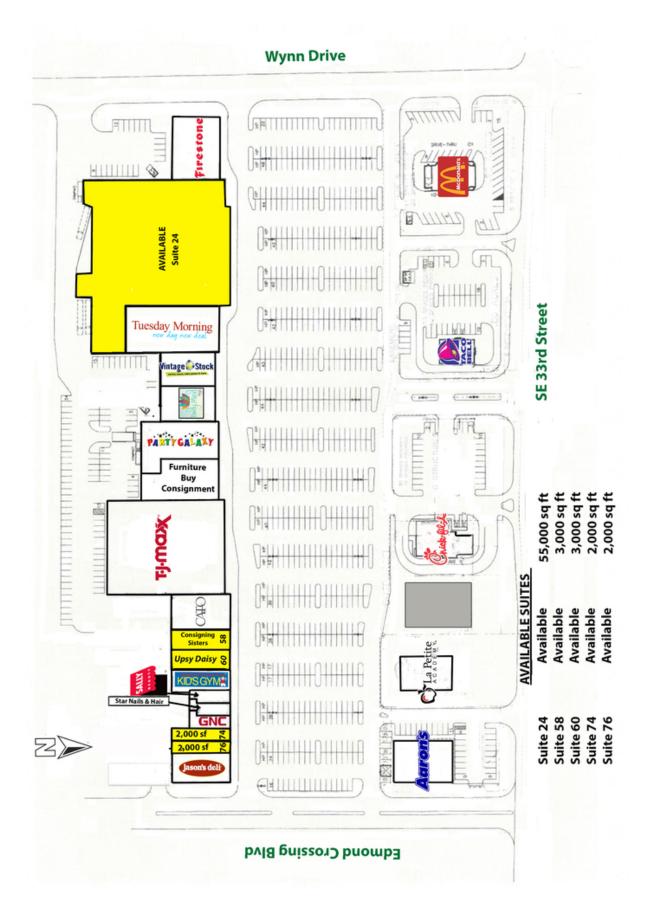

### RETAIL SPACE NOW AVAILABLE

| Available SF:  | 2,000 - 55,000 SF                   | Edmond Crossing is a Center ideal<br>the busiest retail intersection in Ec<br>access and co-tenancy.    |
|----------------|-------------------------------------|---------------------------------------------------------------------------------------------------------|
| Suite 24       | (separate flyer)Available 55,000 SF |                                                                                                         |
| Suite 58       | Available 3,000 SF                  | Located on E 33rd Street (Immedia<br>Broadway Extension)                                                |
| Suite 60       | Available 3,000 SF                  |                                                                                                         |
| Suite 74       | Available 2,000 SF                  | Tenants include: TJ Maxx, Tuesday<br>Galaxy, Chick-fil-A McDonalds, Tac<br>Jason's Deli, and many more. |
| Suite 76       | Available 2,000 SF                  |                                                                                                         |
| Lease Rate:    | Negotiable                          |                                                                                                         |
| Building Size: | 151,664 SF                          |                                                                                                         |
| Year Built:    | 1995                                |                                                                                                         |
|                |                                     |                                                                                                         |

#### PROPERTY OVERVIEW

ally located at one of dmond, with excellent

iately east of

y Morning, Cato, Party aco Bell, Aaron's, GNC,

100217