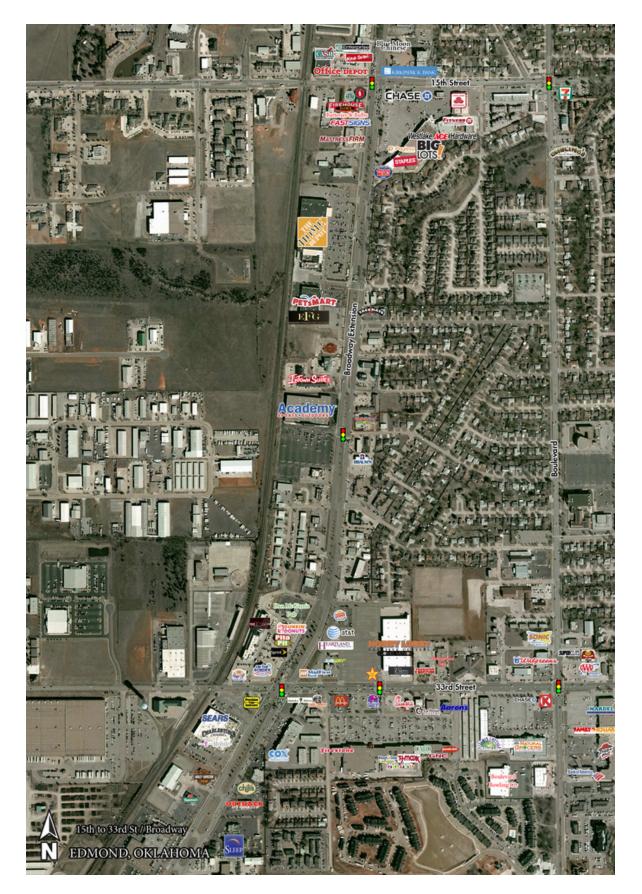

#### 20 - 78 E 33rd Street, Edmond, OK 73013

### RETAIL SPACE NOW AVAILABLE

| Available SF:  | 2,000 - 55,000 SF                   | Edmond Crossing is a Center ideal<br>the busiest retail intersection in Ec<br>access and co-tenancy.    |
|----------------|-------------------------------------|---------------------------------------------------------------------------------------------------------|
| Suite 24       | (separate flyer)Available 55,000 SF |                                                                                                         |
| Suite 58       | Available 3,000 SF                  | Located on E 33rd Street (Immedia<br>Broadway Extension)                                                |
| Suite 60       | Available 3,000 SF                  |                                                                                                         |
| Suite 74       | Available 2,000 SF                  | Tenants include: TJ Maxx, Tuesday<br>Galaxy, Chick-fil-A McDonalds, Tac<br>Jason's Deli, and many more. |
| Suite 76       | Available 2,000 SF                  |                                                                                                         |
| Lease Rate:    | Negotiable                          |                                                                                                         |
| Building Size: | 151,664 SF                          |                                                                                                         |
| Year Built:    | 1995                                |                                                                                                         |
|                |                                     |                                                                                                         |

#### PROPERTY OVERVIEW

ally located at one of dmond, with excellent

iately east of

y Morning, Cato, Party aco Bell, Aaron's, GNC,

100217